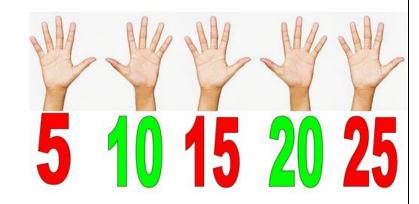

| 18 | 27 | 36 | 45 | 54 | 63 | 72 | 81 | 90  |
| 10 | 10 | 20 | 30 | 40 | 50 | 60 | 70 | 80 | 90 | 100 |

|      | 4 × I =  |
|------|----------|
| 11   | 4 × 2 =  |
| III  | 4 × 3 =  |
| IIII | 4 × 4 =  |
|      | 4 × 5 =  |
|      | 4×6=     |
|      | 4 × 7 =  |
|      | 4 × 8 =  |
|      | 4 × 9 =  |
|      | 4 × 10 = |



• Divide 10 by 2, 5 and 10





## Key Instant Recall Facts to Revise from Year 2

• Know multiplication and division facts for the 2, 5 and 10 times tables.

| •      | $2 \times 1 =$ |
|--------|----------------|
| ***    | 2 x 2 =        |
| ***    | 2 × 3 =        |
| 0000   | 2 × 4 =        |
| *****  | 2 x 5 =        |
| *****  | 2 × 6 =        |
| ****** | 2 × 7 =        |
| ****** | 2 × 8 =        |
|        | 2 × 9 =        |
|        | 2 × 10 =       |