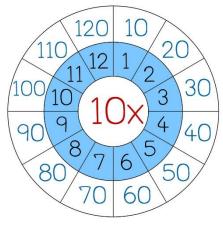

| 18 | 27 | 36 | 45 | 54 | 63 | 72 | 81 | 90  |
| 10 | 10 | 20 | 30 | 40 | 50 | 60 | 70 | 80 | 90 | 100 |

|      | 4 × I =  |
|------|----------|
| 11   | 4 × 2 =  |
| III  | 4 × 3 =  |
| IIII | 4 × 4 =  |
|      | 4 × 5 =  |
|      | 4×6=     |
|      | 4 × 7 =  |
|      | 4 × 8 =  |
|      | 4 × 9 =  |
|      | 4 × 10 = |



• Divide 10 by 2, 5 and 10





## Key Instant Recall Facts to Revise from Year 2

• Know multiplication and division facts for the 2, 5 and 10 times tables.

| •      | $2 \times 1 =$ |
|--------|----------------|
| ***    | 2 x 2 =        |
| ***    | 2 × 3 =        |
| 0000   | 2 × 4 =        |
| *****  | 2 x 5 =        |
| *****  | 2 × 6 =        |
| ****** | 2 × 7 =        |
| ****** | 2 × 8 =        |
|        | 2 × 9 =        |
|        | 2 × 10 =       |