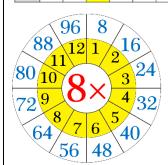

## Term 2 Key Instant Recall Facts for Year 3

 Know multiplication and division facts for the 3, 4 and 8 times tables.

| X  | 1  | 2  | 3  | 4  | 5  | 6  | 7  | 8  | 9  | 10  |
|----|----|----|----|----|----|----|----|----|----|-----|
| 1  | 1  | 2  | 3  | 4  | 5  | 6  | 7  | 8  | 9  | 10  |
| 2  | 2  | 4  | 6  | 8  | 10 | 12 | 14 | 16 | 18 | 20  |
| 3  | 3  | 6  | 9  | 12 | 15 | 18 | 21 | 24 | 27 | 30  |
| 4  | 4  | 8  | 12 | 16 | 20 | 24 | 28 | 32 | 36 | 40  |
| 5  | 5  | 10 | 15 | 20 | 25 | 30 | 35 | 40 | 45 | 50  |
| 6  | 6  | 12 | 18 | 24 | 30 | 36 | 42 | 48 | 54 | 60  |
| 7  | 7  | 14 | 21 | 28 | 35 | 42 | 49 | 56 | 63 | 70  |
| 8  | 8  | 16 | 24 | 32 | 40 | 48 | 56 | 64 | 72 | 80  |
| 9  | 9  | 18 | 27 | 36 | 45 | 54 | 63 | 72 | 81 | 90  |
| 10 | 10 | 20 | 30 | 40 | 50 | 60 | 70 | 80 | 90 | 100 |