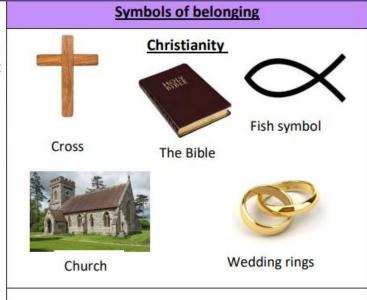

## WHAT DOES IT MEAN TO BELONG TO A FAITH COMMUNITY?

| VOCABULAR   | Υ                                       |
|-------------|-----------------------------------------|
|             | A sense of fitting in or feeling        |
| community   | like you are an important               |
|             | member of something.                    |
|             | A group of people who have              |
|             | something in common that brings         |
|             | them together.                          |
|             | A shape, design or idea, used to        |
| symbol      | represent something.                    |
|             | People who believe that Jesus was the   |
| Christian   | son of God. They practise Christianity. |
| Muslim      | Someone who believes in Islam and       |
|             | lives according to its rules.           |
|             |                                         |
| valuable    | A word used to describe                 |
|             | someone or something who is             |
|             | important and appreciated.              |
|             | A formal event such as a wedding,       |
| ceremony    | christening or baptism.                 |
|             | The act of marrying someone.            |
| wedding     |                                         |
| promise     | A statement made to a person that       |
|             | says that they will definitely do       |
|             | something or give something.            |
| baptism     | A ceremony where someone is             |
|             | immersed in water, cleansed from sin    |
|             | and announced as a member of the        |
|             | church.                                 |
| christening | A ceremony in which a baby is made a    |
|             | member of the Christian church and is   |
|             | officially given his/her name.          |