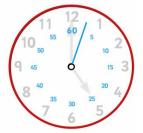

- Know that:
- $\geq$  1hr = 60 minutes
- $\geq$  1 min = 60 seconds
- > 1 year = 12 months
- > 1 week = 7 days

There are 60 seconds in a minute

There are 12 months in a year

There are 60 minutes in an hour.