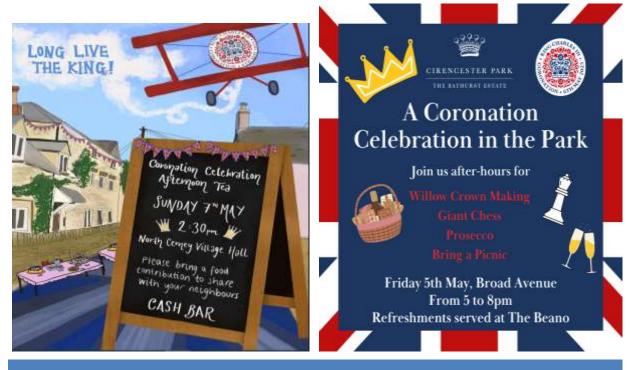

</sup> May.

#### SATS BREAKFAST CLUB - YEAR 6 ONLY

Year 6 children have been invited to breakfast during SATS week. Tuesday 9<sup>th</sup> May - Friday 12<sup>th</sup> May. Drop off at 8.15am. Breakfast provided.

# MATHLETICS

As you are aware all children have access to Mathletics, our online maths resource which we use for homework and to support our children to embed their maths skills. We would like to find out your opinion about this going forward. Please click on the link to answer the questions.

http://forms.gle/FuC5Jbe57vPYdyNb7

#### FAMILIES GLOUCESTERSHIRE MAGAZINE

Here is the link to the next issue of <u>Families Gloucestershire Magazine May/June 2023</u>. The May/June 2023 issue is loaded with useful information so do click on the link.

#### **CORONATION CELEBRATIONS**



#### **NEIGH BRIDGE NATURE TRAIL**