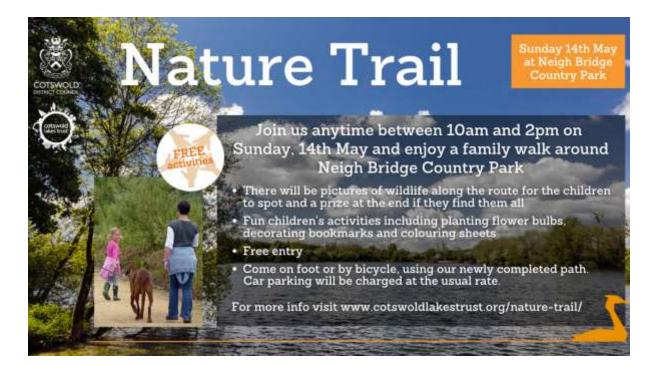

- YEAR 6 ONLY

Year 6 children have been invited to breakfast during SATS week. Tuesday 9<sup>th</sup> May - Friday 12<sup>th</sup> May. Drop off at 8.15am. Breakfast provided.

# MATHLETICS

As you are aware all children have access to Mathletics, our online maths resource which we use for homework and to support our children to embed their maths skills. We would like to find out your opinion about this going forward. Please click on the link to answer the questions.

http://forms.gle/FuC5Jbe57vPYdyNb7

#### FAMILIES GLOUCESTERSHIRE MAGAZINE

Here is the link to the next issue of <u>Families Gloucestershire Magazine May/June 2023</u>. The May/June 2023 issue is loaded with useful information so do click on the link.

#### **CORONATION CELEBRATIONS**



#### **NEIGH BRIDGE NATURE TRAIL**